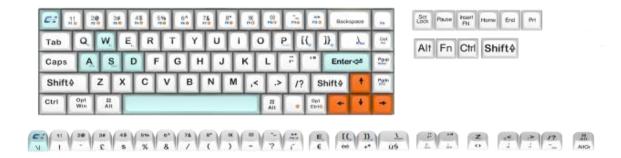

## DESCRIPTION

This is a set of keycaps in MDA format.

They are the same keys mounted on the Cortek Aqua keyboard.

It is a very high quality product, the process is sublimation on the 5 sides

of the button.

In the package we find 68 keys + 10 keys to adapt to larger keyboards.

The layout is ANSI, with US characters drawn above the keys and

Italian characters on the front.

When paired with the Cortek Phantom Silent Switches, they offer

particularly silent and extremely comfortable typing.

Type Manufacturing MDA Keycaps set

g 5 sided sublimation

Pieces 68 + 10 (to adapt to smaller keyboards)